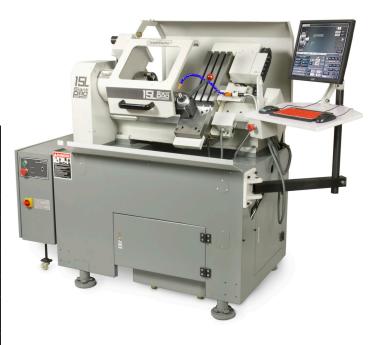

| SPINDLE                    |                                                                                          |
|----------------------------|------------------------------------------------------------------------------------------|
| Spindle Power              | 3 hp (2.24 kW)                                                                           |
| Spindle Speed              | 100 to 3500 RPM                                                                          |
| Spindle Taper              | 5C (with removable insert)                                                               |
| Spindle Bore Diameter      | 1.53" (38.86 mm)<br>(with 5C insert removed)                                             |
| Spindle Nose               | D1-4 Camlock Mount                                                                       |
| MOTION                     |                                                                                          |
| Max Feed Rate              | 60 IPM (1.52 m/min) (X)<br>60 IPM (1.52 m/min) (Z)                                       |
| Axis Drivers (X,Z)         | High-Performance<br>Polyphase Stepper<br>Motors with Leadshine®<br>Microstepping Drivers |
| POWER                      |                                                                                          |
| Power Required (Primary)   | 230 Vac single-phase,<br>20A breaker                                                     |
| Power Required (Secondary) | 115 Vac single-phase,<br>20A breaker                                                     |
| MACHINE SPECIFICATIONS     |                                                                                          |
| Recommended Footprint      | 72" × 42"<br>(1829 mm × 1067 mm)                                                         |
| Typical System Weight      | 1800 lbs.                                                                                |
| Swing Over Bed             | 15" (381 mm) Diameter                                                                    |
| Swing Over Carriage        | 6.2" (157.5 mm) Diameter                                                                 |
| X-Axis Travel              | 10" (254 mm)                                                                             |
| Z-Axis Travel              | 12" (305 mm)                                                                             |
| Recommended Chuck Size     | 6" (152 mm)                                                                              |
| CONTROL                    |                                                                                          |
| Standard Features          | <ul><li>Rigid Tapping</li><li>Threading</li><li>Constant Surface Speed</li></ul>         |